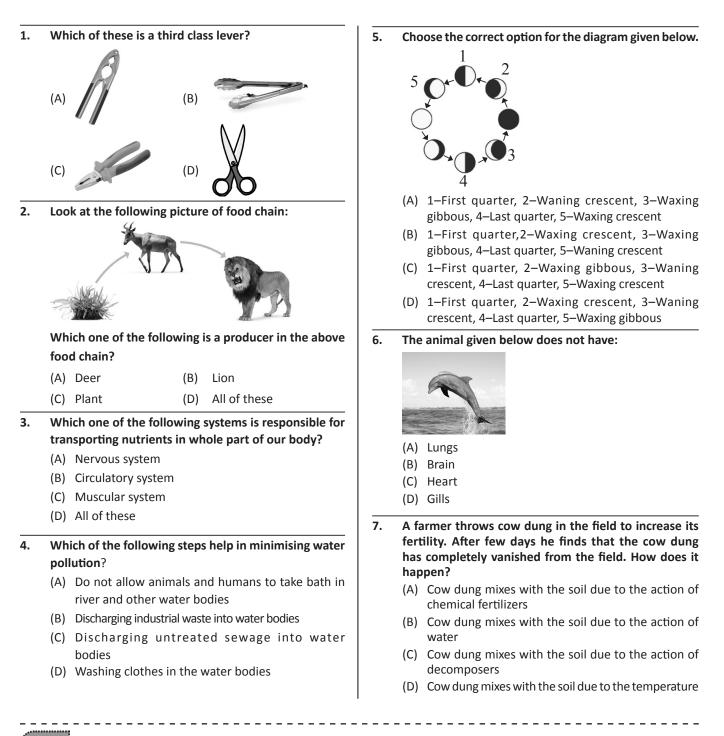

- *I. X* is the centre of intelligence.
- II. Z controls the balance of our body and keeps us in an upright posture.
- III. Y controls the movement of lungs and the heart.
- *IV.* X represents cerebrum, Y represents cerebellum and Z represents Medulla.
- (A) II and IV
   (B) II and III

   (C) I, II and III
   (D) I and IV
- **10.** The heaviest and lowermost layer of the atmosphere is called:
  - (A) Stratosphere (B) Exosphere
  - (C) Thermosphere (D) Troposphere

| ANSWERS |       |        |        |        |        |        |        |        |        |         |
|---------|-------|--------|--------|--------|--------|--------|--------|--------|--------|---------|
| 1. (    | (B) 2 | 2. (C) | 3. (B) | 4. (A) | 5. (D) | 6. (D) | 7. (C) | 8. (D) | 9. (B) | 10. (D) |