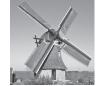

DuckDuckGo

- 4. Identify the name of the machine shown in the picture.
  - (A) Windmill
  - (B) Solar panel
  - (C) Elevator
  - (D) Radar

- 5. Which country is called 'The Land of the Rising Sun'?
  - (A) Korea
- (B) China
- (C) Japan
- (D) Vietnam
- **6.** The place where you see the given sign board is . .