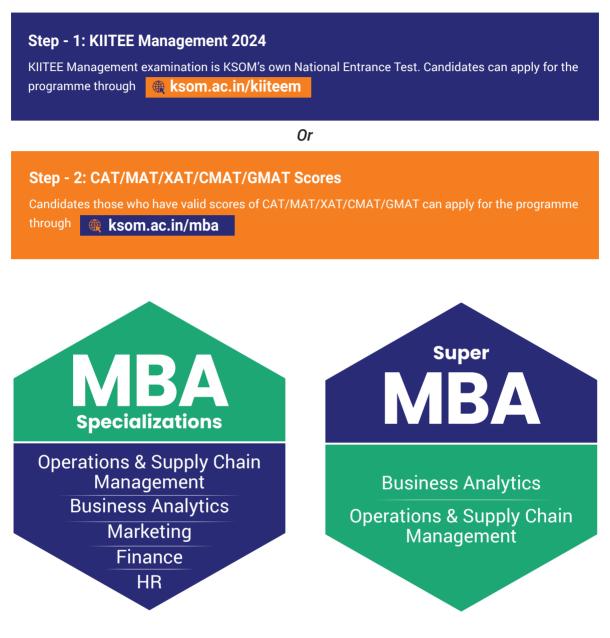

# **3.0 Online Application Procedure**

One can apply for MBA / Super MBA programme at KIIT School of Management in any of the two ways viz. (i) **KIITEE Management 2024** or (ii) **with a valid score of CAT/MAT/XAT/CMAT/GMAT** as per the details given below.

# 1.0 Eligibility to Apply

Graduates in any discipline recognized by the Association of Indian Universities (AIU), with a minimum of 15 years (10+2+3) of education and minimum 50% aggregate marks (or equivalent CGPA). The percentage of aggregate marks is to be calculated taking all subjects into consideration including optional subjects.

### 2.0 Programme Fee

The total MBA / Super MBA Course Fee is ₹16,90,000/- (Rupees sixteen lakh ninety thousand) is payable as per the details given below. The fee includes Tuition Fee, AC Hostel & Utility Charges, Mess Charges, Development & Administration Fee, Books & Materials and Laptop.

#### **Scholarship for MBA Programme**

Top 5 ranked candidates in KIITEE Management Test 2024 in MBA programme only will be eligible for scholarship equivalent to 50% of tuition fee.