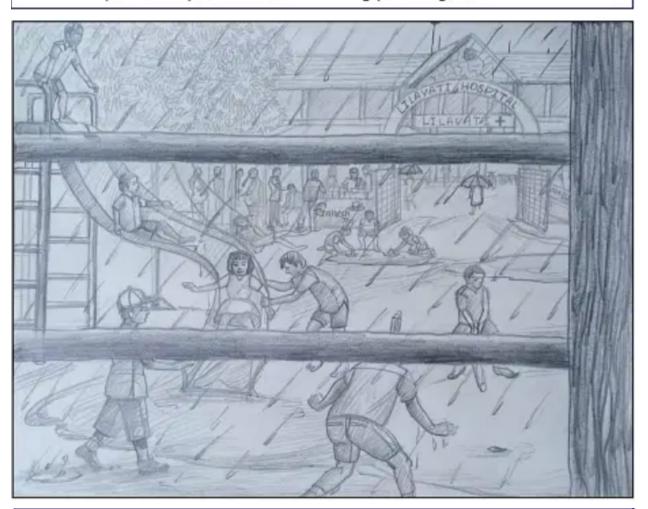

## NATA 2019 Drawing Question Paper

Q61: It is raining and you are looking out of a window from your living room. The window is a wooden panel window with horizontal grills. You can see a playground with play equipment. Some children are playing in the rain and some kids are playing with paper boats in puddles. Beyond the playground there is a tea shop and a hospital. Draw the view using your imagination.