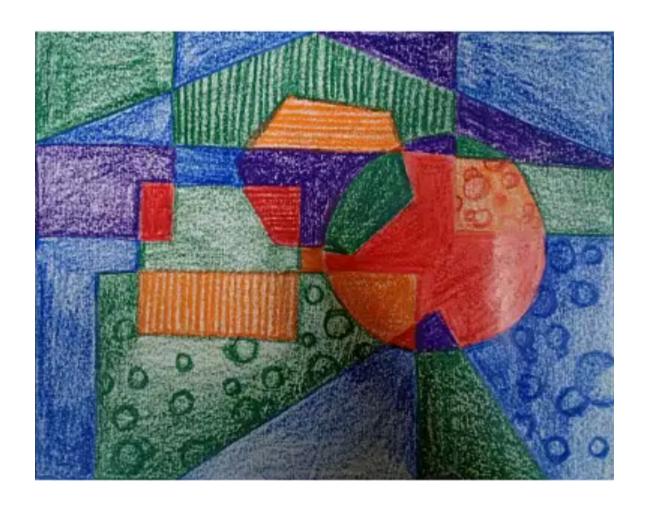

Q62: Draw a composition with five geometric shapes such as circle, triangle, square, rectangle and hexagon. Each of the shapes is to be used at least once. The composition is to be coloured using a medium of your choice.