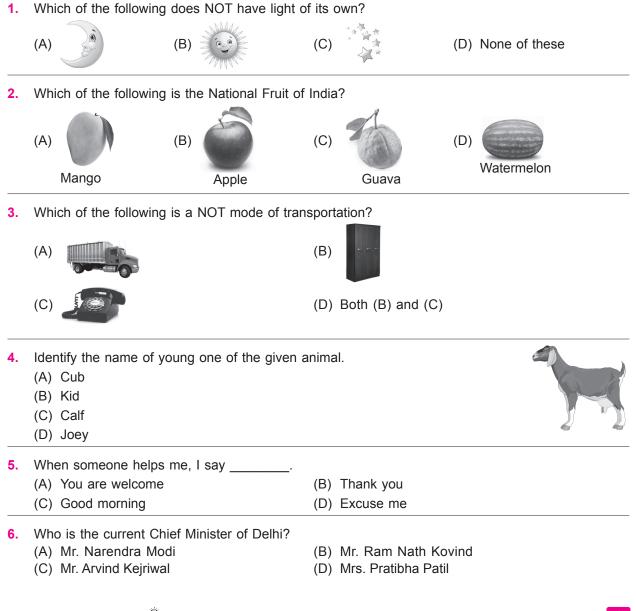

Sample Paper | Class-1 | S ${f Q}{f F}$  .

7. Identify the festival related to the picture shown.

|     | (A) Eid                                                 | (B) Diwali                           | (C) Holi      | (D) Gurpurab |  |  |  |  |  |  |
|-----|---------------------------------------------------------|--------------------------------------|---------------|--------------|--|--|--|--|--|--|
| 8.  | In which of these wa<br>(A) Water                       | ords 'W' is NOT silent?<br>(B) Wrong | (C) Wrinkle   | (D) Whole    |  |  |  |  |  |  |
|     |                                                         | ACHII                                | EVERS SECTION |              |  |  |  |  |  |  |
| 9.  | Rearrange the letters to make a meaningful word. KAEBST |                                      |               |              |  |  |  |  |  |  |
|     | (A) Kettle                                              | (B) Bucket                           | (C) Basket    | (D) Butter   |  |  |  |  |  |  |
| 10. | 0. Select the odd one out.                              |                                      |               |              |  |  |  |  |  |  |
|     | (A)                                                     | (B)                                  | (C)           | (D)          |  |  |  |  |  |  |
|     | SPACE FOR ROUGH WORK                                    |                                      |               |              |  |  |  |  |  |  |