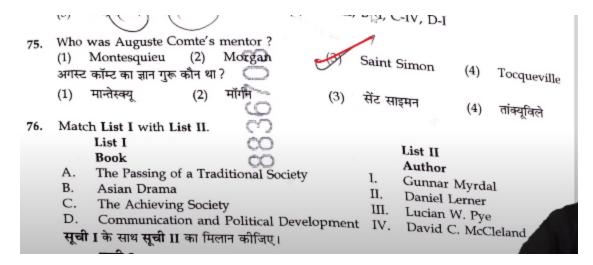

|

Match List I with List II. 72. List I Study List II Suicide The Protestant Ethic and the Spirit of Capitalism A. Historical Comparative Metho Method В. Network Analysis C. Network Analysis
Til. Comparative Method Getting A Job D. Functional Method सूची I के साथ सूची II का मिलान कीजिए। सूची I सूची 🔢 अध्ययन विधि ऐतिहासिक तुलनात्मक विधि सुसाइड A. प्रोटेस्टैंट इथिक्स एंड दी स्प्रिरीट ऑफ केपिटेलिज्स I. नेटवर्क विश्लेषण В. П. अंडमान आइलेन्डर्स तुलनात्मक विधि C. III. गैटिंग ए जॉब प्रकार्यात्मक विधि D. Choose the correct answer from the options given below : नीचे दिए गए विकल्पों में से सही उत्तर का चयन कीजिए





Which among the following act is not correctly mentioned? The Environment (Protection) Act, 1986 77. The Air (Prevention and control of Pollution) Act, 1981 (1)(2)The Water (Prevention and control of Pollution) Act, 1980 The Wildlife Protection Act, 1972 (\*/ निम्न में से कौन सा अधिनियम सही नहीं है? पर्यावरण (संरक्षण) अधिनियम, 1986 8836703 वायु (प्रदूषण का निवारण व नियंत्रण) अधिनियम, 1981 (1)जल (प्रदूषण का निवारण व नियंत्रण) अधिनियम, 1980 (2) वन्यजीव संरक्षण अधिनियम, 1972 (4) sharacteristics associated with Fordism.

dentify the characteristics associated with Fordism. Fordism has grown throughout the twentieth century in USA. It reached its peak and began to decline in 1960's. It reads to the in 1900 s.

Ford generally credited with the development of the modern mass-production system F