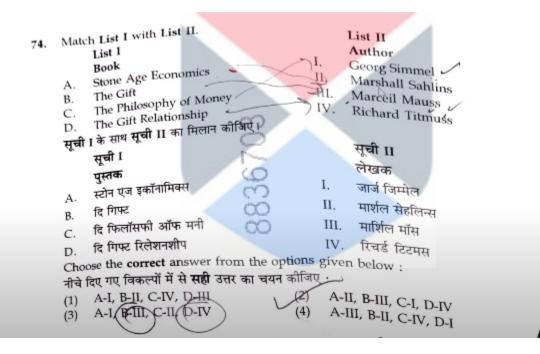

|

Match List I with List II. 72. List I Study List II Suicide The Protestant Ethic and the Spirit of Capitalism A. Historical Comparative Metho Method В. Network Analysis C. Network Analysis
Til. Comparative Method Getting A Job D. Functional Method सूची I के साथ सूची II का मिलान कीजिए। सूची I सूची 🔢 अध्ययन विधि ऐतिहासिक तुलनात्मक विधि सुसाइड A. प्रोटेस्टैंट इथिक्स एंड दी स्प्रिरीट ऑफ केपिटेलिज्स I. नेटवर्क विश्लेषण В. П. अंडमान आइलेन्डर्स तुलनात्मक विधि C. III. गैटिंग ए जॉब प्रकार्यात्मक विधि D. Choose the correct answer from the options given below : नीचे दिए गए विकल्पों में से सही उत्तर का चयन कीजिए





Which among the following act is not correctly mentioned? The Environment (Protection) Act, 1986 77. The Air (Prevention and control of Pollution) Act, 1981 (1)(2)The Water (Prevention and control of Pollution) Act, 1980 The Wildlife Protection Act, 1972 (\*/ निम्न में से कौन सा अधिनियम सही नहीं है? पर्यावरण (संरक्षण) अधिनियम, 1986 8836703 वायु (प्रदूषण का निवारण व नियंत्रण) अधिनियम, 1981 (1)जल (प्रदूषण का निवारण व नियंत्रण) अधिनियम, 1980 (2) वन्यजीव संरक्षण अधिनियम, 1972 (4) sharacteristics associated with Fordism.

dentify the characteristics associated with Fordism. Fordism has grown throughout the twentieth century in USA. It reached its peak and began to decline in 1960's. It reads to the in 1900 s.

Ford generally credited with the development of the modern mass-production system