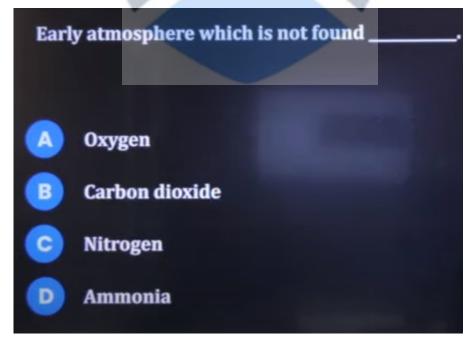

## MHT CET 2024 PCB April 30 Shift 2 Answer Key

Which enzyme converts trypsinogen into trypsin?

**Answer: Enterokinase** 

3.

How many DNA copies are produced after five cycles of PCR. (Polymerase Chain Reaction)?

**Answer:** More than one billion

Which of the following is function of the hypothalamus?

Answer: Keep your body in a stable state

**Answer:** Oxygen

Sea anemone and clownfish relation.

5.

Answer:

Hemodialysis cellophane tube use.