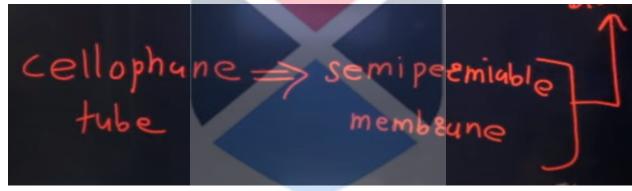

**Answer:** More than one billion

Which of the following is function of the hypothalamus?

Answer: Keep your body in a stable state

**Answer:** Oxygen

Sea anemone and clownfish relation.

5.

Answer:

Hemodialysis cellophane tube use.

6.