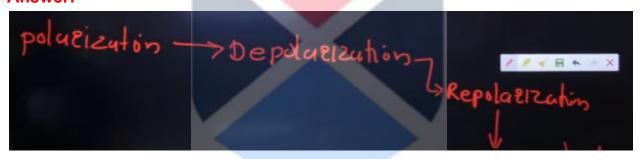

## **Answer:**

Pharynx and larynx statement - based Question.

7.

**Answer:** 

Repolarisation, depolarisation whole mechanism steps were asked to assemble in orderly manner.

## **Answer:**

8.

Geitonogamy definition.

9.

Answer:

Spermatogenesis definition.

**Answer** 